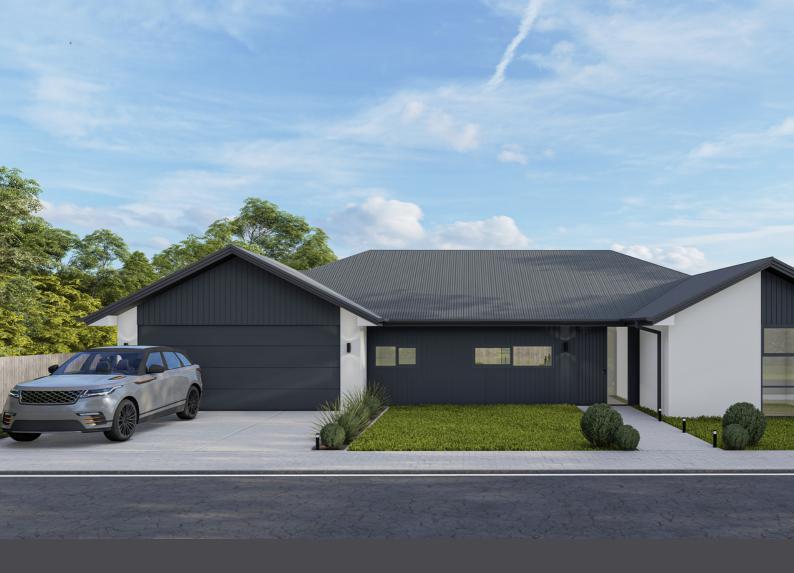

### 7 WATE WAY, ROLLESTON

PREPARED BY MORGAN PERRY

**Morgan** Perry Residential

AGENT X (2021) LTD - LICENSED AGENT REAA (2008)

#### EXTERIOR

Roof - Longrun Corrugate -Windsor Grey

Patio - Concrete

Linea Weatherboar Windsor Grey

Garage Door -Merlin Door Opener - Windsor Grey

Schlage Ease Smart Entry Lock