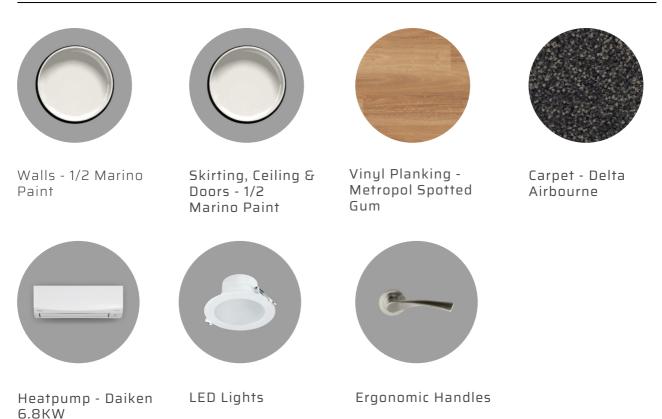

## SPECIFICATION SHEET

### 7 WATE WAY, ROLLESTON

PREPARED BY MORGAN PERRY





**Morgan** Perry Residential

AGENT X (2021) LTD - LICENSED AGENT REAA (2008)

# COLOURS & SPECS

#### EXTERIOR









Roof - Longrun Corrugate -Windsor Grey



Patio - Concrete



Linea Weatherboar Windsor Grey



Garage Door -Merlin Door Opener - Windsor Grey

Schlage Ease Smart Entry Lock

#### INTERIOR - GENERAL



#### **INTERIOR - KITCHEN**



Cabinets -Meltica MDF (Snow Drift)



Unmounted 550mm

Sink (Asphalt Colour)

Upper Cupboards & Front of Island (Supreme Oak)



Bench Top -Engineered Stone -(Santorini)





Bench Top Pantry -Laminex Granular (Limestone)



Bosch 60cm Ceramic Cooktop



Insinkerator

.55HP Waste

Disposal

Applico Power

Rangehood

Pack -

Greens Astrol 11

Pull Down Sink

Mixer

Bosch Built In Oven



Bosch Dishwasher



Cabinet Handles -Silver

INTERIOR - BATHROOM



Floor Tiles & Bath Cradle - Paris Sandstone Grey



Valencia Elite Square Corner Shower



Tiles - Bath & Vanity Splash Back - Paris Black Mosaic Sandstone



Greens Swept Airflow Rail Head



Matisse Bath



Citi 750mm 1 Drawer Vanity



Greens Vantage Swivel Bath Mixer



Circular LED Mirror 750mm





Tek