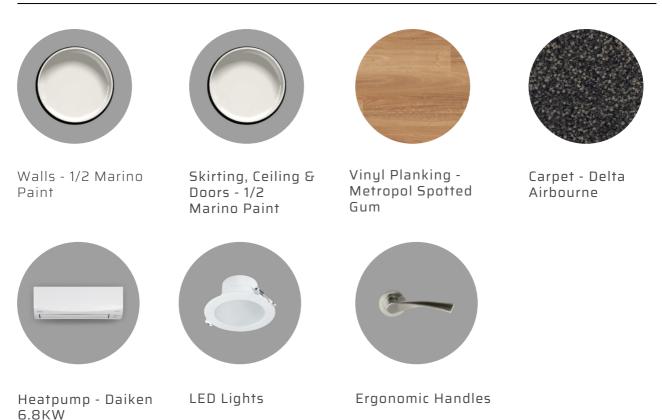

## **SPECIFICATION SHEET**

### 93 NORTHMOOR BOULEVARD, ROLLESTON

PREPARED BY MORGAN PERRY





**Morgan** Perry Residential

AGENT X (2021) LTD - LICENSED AGENT REAA (2008)

# **COLOURS & SPECS**

#### **EXTERIOR**



Cladding - Brick Veneer Sienna Arctic White - Midland



Cladding - Hardies Linea Weatherboard Windsor Grey



Roof - Longrun Corrugate -Windsor Grey



Patio - Concrete



Garage Door -Merlin Door Opener - Windsor Grey



Schlage Ease Smart Entry Lock

#### **INTERIOR - GENERAL**



#### **INTERIOR - KITCHEN**



Cabinets -Meltica MDF (Snow Drift)



Unmounted 550mm

Sink (Asphalt Colour)

Upper Cupboards & Front of Island (Supreme Oak)



Bench Top -Engineered Stone -(Santorini)





Bench Top Pantry -Laminex Granular (Limestone)



Bosch 60cm Ceramic Cooktop



Insinkerator

.55HP Waste

Disposal

Applico Power

Rangehood

Pack -

Greens Astrol 11

Pull Down Sink

Mixer

Bosch Built In Oven



Bosch Dishwasher



Cabinet Handles -Silver

INTERIOR - BATHROOM



Floor Tiles & Bath Cradle - Paris Sandstone Grey



Valencia Elite Square Corner Shower



Tiles - Bath & Vanity Splash Back - Paris Black Mosaic Sandstone



Greens Swept Airflow Rail Head



Matisse Bath



Citi 750mm 1 Drawer Vanity



Greens Vantage Swivel Bath Mixer



Circular LED Mirror 750mm





Tek