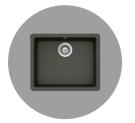

#### **INTERIOR - KITCHEN**

Cabinets -Meltica MDF (Snow Drift)

Unmounted 550mm

Sink (Asphalt Colour)

Upper Cupboards & Front of Island (Supreme Oak)

Bench Top -Engineered Stone -(Santorini)

Bench Top Pantry -Laminex Granular (Limestone)

Pull Down Sink

Mixer

Bosch Built In Oven

Bosch Dishwasher

Cabinet Handles -Silver

INTERIOR - BATHROOM

Floor Tiles & Bath Cradle - Paris Sandstone Grey

Valencia Elite Square Corner Shower