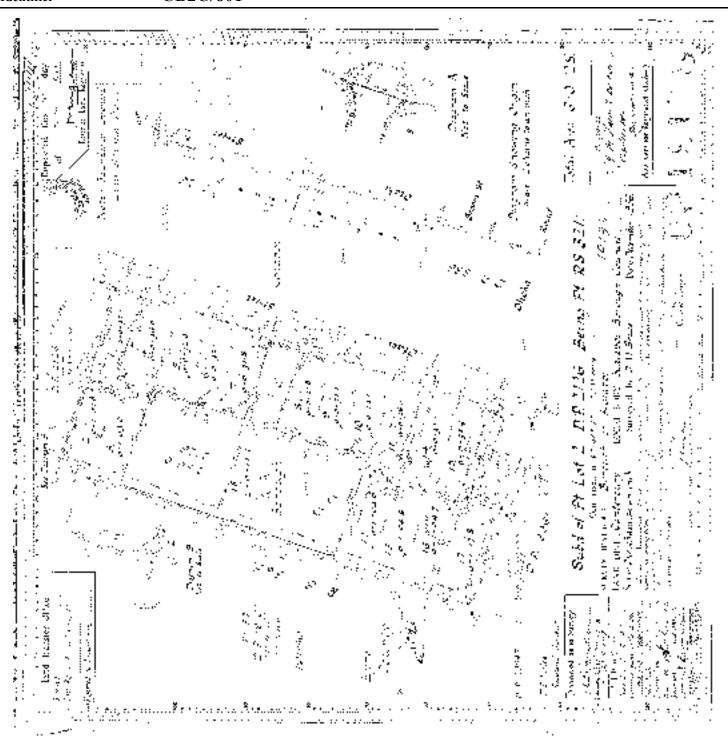

# CERTIFICATE OF TITLE 85 OTAKI STREET, KAIAPOI

## **Property Guru document ordering service**

Certificate of Title with diagram: 2C/601

CoreLogic Reference: 2993678/1

**Processed: 21 September 2021** 

Sourced from Property Guru, a CoreLogic solution. For any queries about this document or this service please call 0800 355 355 or email <a href="mailto:documentordering@corelogic.co.nz">documentordering@corelogic.co.nz</a>.

# RECORD OF TITLE UNDER LAND TRANSFER ACT 2017 FREEHOLD

**Search Copy** 

Identifier CB2C/601

Land Registration District Canterbury

**Date Issued** 11 May 1961

**Prior References** 

CB716/88

**Estate** Fee Simple

Area 911 square metres more or less
Legal Description Lot 4 Deposited Plan 19198

**Registered Owners** Harinder Kumar